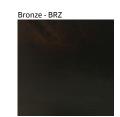

LUZ OCULTA SUSPENSION COLOR FINISH CHART

| PROJECT  |   |  |  |
|----------|---|--|--|
| ТҮРЕ     |   |  |  |
| NOTES    |   |  |  |
| QUANTITY | - |  |  |
| DATE     |   |  |  |

Natural Wood - NAT

Digital: Not all screens are calibrated the same, and therefore, colors will appear differently between screens.