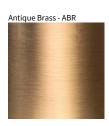

LUZ OCULTA SUSPENSION COLOR FINISH CHART

| PROJECT  |   |  |  |
|----------|---|--|--|
| ТҮРЕ     |   |  |  |
| NOTES    |   |  |  |
| QUANTITY | - |  |  |
| DATE     |   |  |  |

Natural Wood - NAT

Digital: Not all screens are calibrated the same, and therefore, colors will appear differently between screens.