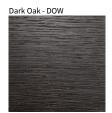

LUZ OCULTA SUSPENSION COLOR FINISH CHART

| PROJECT  |   |  |  |
|----------|---|--|--|
| ТҮРЕ     |   |  |  |
| NOTES    |   |  |  |
| QUANTITY | - |  |  |
| DATE     |   |  |  |

Natural Wood - NAT

Digital: Not all screens are calibrated the same, and therefore, colors will appear differently between screens.