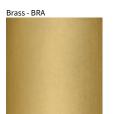

LUZ OCULTA SUSPENSION COLOR FINISH CHART

| PROJECT  |   |  |  |
|----------|---|--|--|
| ТҮРЕ     |   |  |  |
| NOTES    |   |  |  |
| QUANTITY | - |  |  |
| DATE     |   |  |  |

Natural Wood - NAT

Digital: Not all screens are calibrated the same, and therefore, colors will appear differently between screens.